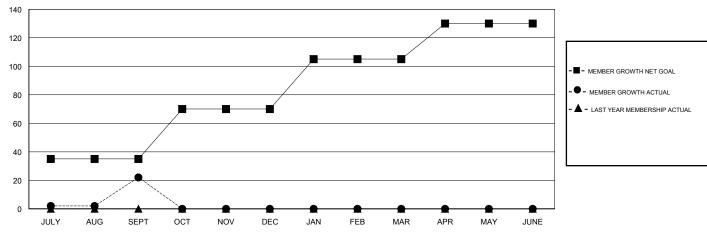

### LOCATION TANZANIA

**GMT CA** 

| Clubs                 |               |           |               | Members               |                           |                         |                                              |
|-----------------------|---------------|-----------|---------------|-----------------------|---------------------------|-------------------------|----------------------------------------------|
| RESULTS FOR 2018-2019 |               |           |               | RESULTS FOR 2018-2019 |                           |                         |                                              |
| QUARTER               | NEW CLUB GOAL | NEW CLUBS | DROPPED CLUBS | QUARTER               | MEMBER GROWTH NET<br>GOAL | MEMBER GROWTH<br>ACTUAL | DROPPED MEMBERS ACTUAL (including transfers) |
| JULY/AUG/SEPT         | 1             | 0         | 0             | JULY/AUG/SEPT         | 35                        | 31                      | 8                                            |
| OCT/NOV/DEC           | 1             | 0         | 0             | OCT/NOV/DEC           | 35                        | 0                       | 0                                            |
| JAN/FEB/MAR           | 1             | 0         | 0             | JAN/FEB/MAR           | 35                        | 0                       | 0                                            |
| APR/MAY/JUNE          | 1             | 0         | 0             | APR/MAY/JUNE          | 25                        | 0                       | 0                                            |

## GOALS AND ACTUAL MEMBERS CUMULATIVE

| DROPPED CLUBS: 0  DROPPED MEMBERS |        | 8 CLUBS OF 25 ADDED 1 OR MORE<br>NEW MEMBERS | GENDER DISTRIBUTION  MALE 473 (66.53%)  FEMALE 238 (33.47%)  Women Percentage Fiscal Year Goal: 40% |     |
|-----------------------------------|--------|----------------------------------------------|-----------------------------------------------------------------------------------------------------|-----|
| DECEASED                          | 0      | CHCK HEDE FOR CHMH ATIVE                     | TOTAL FAMILY UNIT MEMBERS                                                                           | 139 |
| CLUB CANCELLED OTHER              | 0<br>8 | CLICK HERE FOR CUMULATIVE MEMBERSHIP DATA    | FAMILY MEMBERS PAYING HALF                                                                          | 76  |
| TOTAL                             | 8      |                                              | DUES                                                                                                |     |